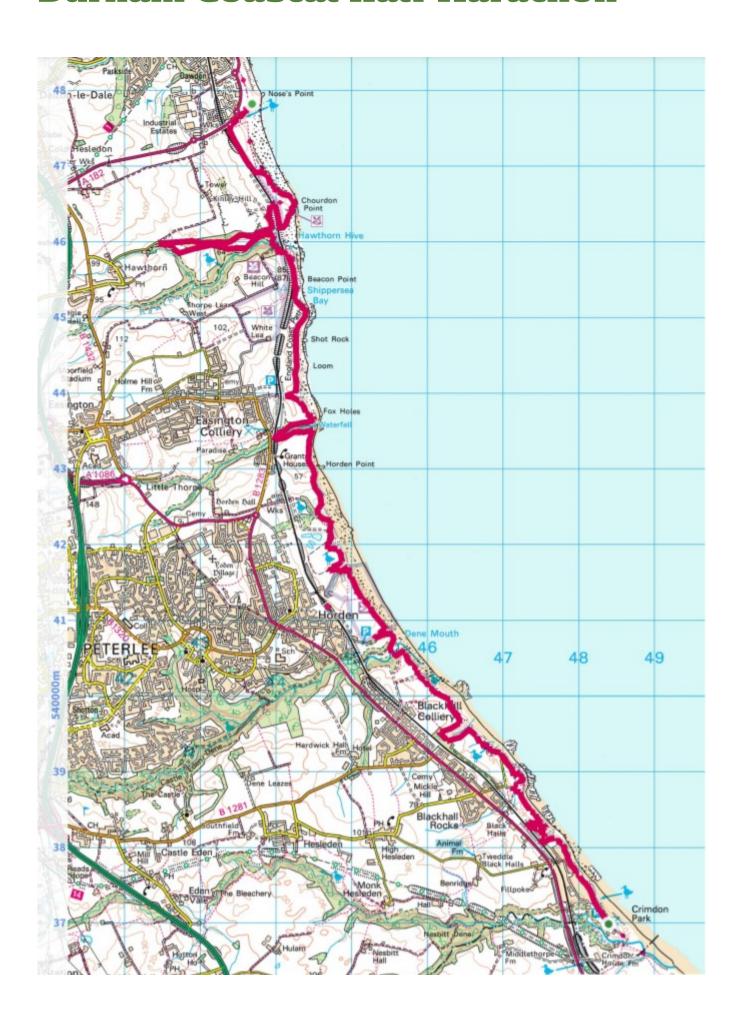

#### **RACE ROUTE**

await its return.

The route will be fully marshalled, signed and flagged.

We always spend a lot of time diligently marking out course' however on occasion these markings do get removed by dog walkers and locals (this happened on our last event Washington Trail 10k, prompting last minute emergency course re-marking) so please make yourself familiar with the online route map.

There are also Durham Coastal Half Marathon Way markers on wooden posts all along the route.

There will be marshals and signs, but navigation of the course remains the responsibility of the runner.

## **Durham Coastal Half Marathon**